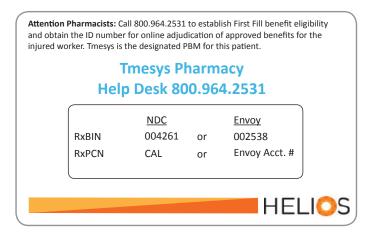

## **Injured Employee:**

If you need a prescription filled for a work-related injury or illness, go to a Helios Tmesys network pharmacy. Give this temporary card to the pharmacist. The pharmacist will fill your prescription at low or no cost to you. Please be advised that Synergy Coverage Solutions does not pay for physician dispensed medications or compounds. You may be prescribed medications that require prior authorization, which will be indicated to the pharmacist when you present your prescription. When this occurs please have the pharmacist contact Helios at 800.964.2531 for an approval and/or assistance.