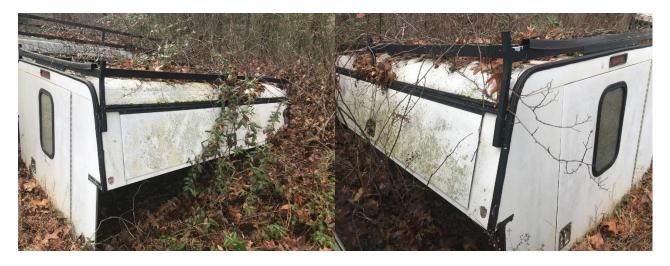

Item #5 Truck Cover No. 1 Fits Long Wheel Base Truck \$150

Item #6 Truck Cover No. 2 Fits Long Wheel Base Truck \$150

Item #7 Vehicle 8022 Ford 16' Box Truck Engine is bad \$1,600

Item #8, 9, 10, 11, 12, 13 All Steel Recycling Trailers 1 trailer only has 2 tires & wheels 5 have all 4 tires & wheels \$150