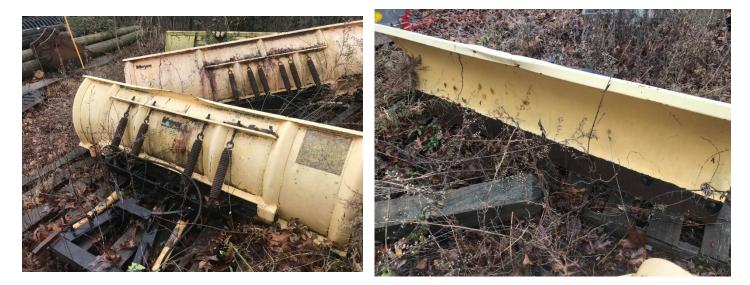

## ltem #1 Meyer 8' Scrape Blade

Does not have mounting brackets (brackets were not removed when vehicle was sold they were on) \$150

## Item #2 8' x 9' Utility Bed removed from Ford F-350 \$300

Item #3 Meyer 10' Scrape Blade Does not have mounting brackets (brackets were not removed from truck when it was sold) \$150

Item #4 Fixed Asset 21834 2000 Genie GS-1930 19' Platform Height Lift \$150