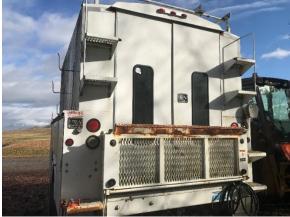

## Item #2 8' x 9' Utility Bed removed from Ford F-350 \$300

Item #3 Meyer 10' Scrape Blade Does not have mounting brackets (brackets were not removed from truck when it was sold) \$150

Item #4 Fixed Asset 21834 2000 Genie GS-1930 19' Platform Height Lift \$150