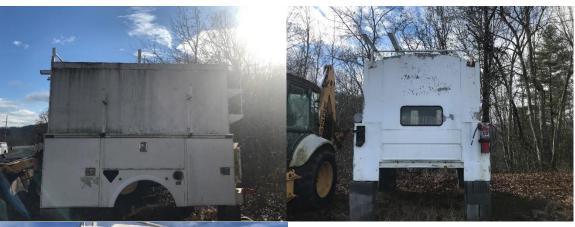

## Item #2 8' x 9' Utility Bed removed from Ford F-350 \$300

Item #3 Meyer 10' Scrape Blade Does not have mounting brackets (brackets were not removed from truck when it was sold) \$150

Item #4 Fixed Asset 21834 2000 Genie GS-1930 19' Platform Height Lift \$150