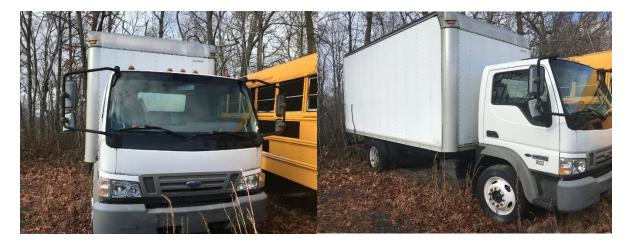

Item #5 Truck Cover No. 1 Fits Long Wheel Base Truck \$150

Item #6 Truck Cover No. 2 Fits Long Wheel Base Truck \$150

Item #7 Vehicle 8022 Ford 16' Box Truck Engine is bad \$1,600

Item #8, 9, 10, 11, 12, 13 All Steel Recycling Trailers 1 trailer only has 2 tires & wheels 5 have all 4 tires & wheels \$150