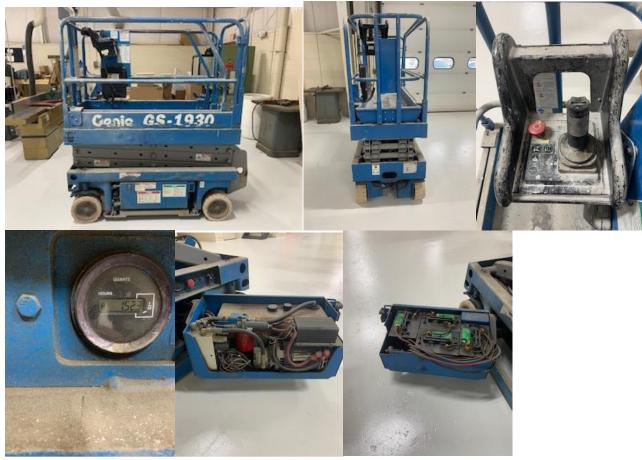

## Item #2 8' x 9' Utility Bed removed from Ford F-350 \$300

Item #3 Meyer 10' Scrape Blade Does not have mounting brackets (brackets were not removed from truck when it was sold) \$150

Item #4 Fixed Asset 21834 2000 Genie GS-1930 19' Platform Height Lift \$150