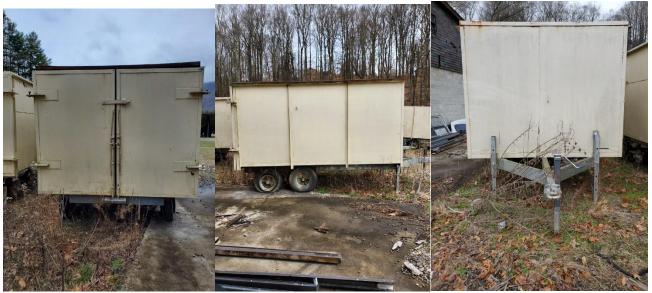

Item #5 Truck Cover No. 1 Fits Long Wheel Base Truck \$150

Item #6 Truck Cover No. 2 Fits Long Wheel Base Truck \$150

Item #7 Vehicle 8022 Ford 16' Box Truck Engine is bad \$1,600

Item #8, 9, 10, 11, 12, 13 All Steel Recycling Trailers 1 trailer only has 2 tires & wheels 5 have all 4 tires & wheels \$150