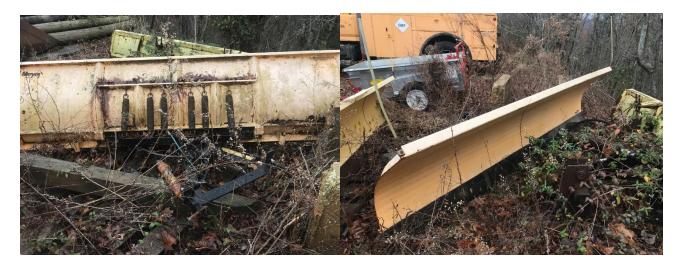

## ltem #1 Meyer 8' Scrape Blade

Does not have mounting brackets (brackets were not removed when vehicle was sold they were on) \$150

## Item #2 8' x 9' Utility Bed removed from Ford F-350 \$300

Item #3 Meyer 10' Scrape Blade Does not have mounting brackets (brackets were not removed from truck when it was sold) \$150

Item #4 Fixed Asset 21834 2000 Genie GS-1930 19' Platform Height Lift \$150