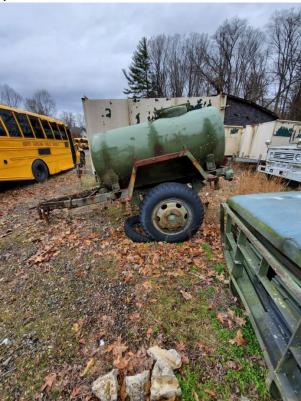

## ltem #1 Meyer 8' Scrape Blade

Does not have mounting brackets (brackets were not removed when vehicle was sold they were on) \$150



## Item #2 8' x 9' Utility Bed removed from Ford F-350 \$300





Item #3 Meyer 10' Scrape Blade Does not have mounting brackets (brackets were not removed from truck when it was sold) \$150



Item #4 Fixed Asset 21834 2000 Genie GS-1930 19' Platform Height Lift \$150



Item #5 Truck Cover No. 1 Fits Long Wheel Base Truck \$150



Item #6 Truck Cover No. 2 Fits Long Wheel Base Truck \$150



Item #7 Vehicle 8022 Ford 16' Box Truck Engine is bad \$1,600



Item #8, 9, 10, 11, 12, 13 All Steel Recycling Trailers 1 trailer only has 2 tires & wheels 5 have all 4 tires & wheels \$150



Item #14 Military Water Tank/Trailer \$200