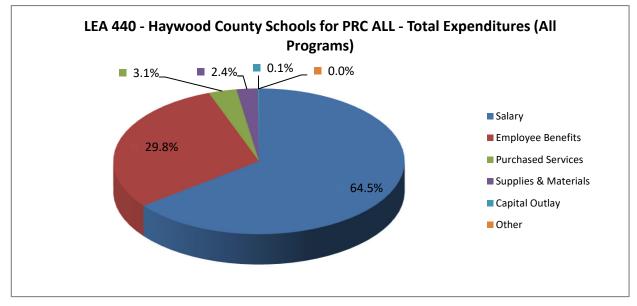

Notes: 1) Based on JHA355EG-R03

PRC ALL - Total Expenditures (All Programs) Fiscal Year 2023-2024 District Expenditures by LEA and Object Code as of 6/30/2024

| Object<br>Salary | t Category/Object Code Description                                   | An | nual Expenditures | %      |
|------------------|----------------------------------------------------------------------|----|-------------------|--------|
| 111              | Superintendent                                                       | \$ | 143,412           | 0.28%  |
| 112              | Associate and Deputy Superintendent                                  | Ψ  | -                 | 0.00%  |
| 113              | Director and/or Supervisor                                           |    | 313,920           | 0.61%  |
| 114              | Principal/Headmaster                                                 |    | 1,315,379         | 2.57%  |
| 115              | Finance Officer                                                      |    | 58,887            | 0.11%  |
| 116              | Assistant Principal (Non-teaching)                                   |    | 657,094           | 1.28%  |
| 117              | Other Assistant Principal Assignment                                 |    | 6,314             | 0.01%  |
| 118              | Assistant Superintendent                                             |    | 181,043           | 0.35%  |
| 121              | Teacher                                                              |    | 20,600,494        | 40.22% |
| 122              | Interim Teacher – (Paid at Non-certified Rate)                       |    | -                 | 0.00%  |
| 123              | JROTC Teacher                                                        |    | 70,623            | 0.14%  |
| 124              | Foreign Exchange (VIF)                                               |    | -                 | 0.00%  |
| 125              | New Teacher Orientation                                              |    | -                 | 0.00%  |
| 126              | Extended Contracts                                                   |    | -                 | 0.00%  |
| 127              | Master Teacher                                                       |    | -                 | 0.00%  |
| 128              | Re-employed Retired Teacher - Exempt from the Earnings Cap           |    | _                 | 0.00%  |
| 120              |                                                                      |    |                   | 0.00%  |
|                  | Held Harmless Salary                                                 |    |                   | 0.00%  |
| 129_2            | Instructional Support I - Regular Teacher Pay Scale                  |    | -<br>2,101,566    | 4.10%  |
| 132              | Instructional Support I - Advanced Pay Scale                         |    | 812,014           | 1.59%  |
| 133              | Psychologists                                                        |    | 380,730           | 0.74%  |
| 133              | Teacher Mentor                                                       |    | 300,730           | 0.00%  |
| 134              | Instructional Facilitators                                           |    | 232,352           | 0.00%  |
| 141              | Teacher Assistant - Other                                            |    | -                 | 0.40%  |
| 142              | Teacher Assistant - NCLB                                             |    | 1,905,841         | 3.72%  |
| 143              | Tutor (Within the instructional day)                                 |    | 14,358            | 0.03%  |
| 143              | Interpreter, Braillist, Translator, Education Interpreter            |    | 22,672            | 0.03%  |
| 145              | Therapist                                                            |    | 239,813           | 0.47%  |
| 146              | School-Based Specialist                                              |    | 41,230            | 0.08%  |
| 140              | Monitor                                                              |    | 35,234            | 0.07%  |
| 148              | Non-Certified Instructor                                             |    | 103,668           | 0.20%  |
| 149              | School Resource Officer                                              |    | -                 | 0.00%  |
| 151              | Office Support                                                       |    | 112,196           | 0.22%  |
| 152              | Technician                                                           |    | -                 | 0.00%  |
| 153              | Administrative Specialist (Central Support)                          |    | -                 | 0.00%  |
| 162              | Substitute Teacher - Regular Teacher Absence                         |    | -                 | 0.00%  |
| 163              | Substitute Teacher - Staff Development Absence                       |    | 159               | 0.00%  |
| 164              | Substitute Teacher - Full-Time Non-Certified                         |    | _                 | 0.00%  |
| 165              | Substitute - Non-Teaching                                            |    | 65,389            | 0.13%  |
|                  | Teacher Assistant Salary When Substituting (Staff Development        |    |                   |        |
| 166              | Absence)                                                             |    | -                 | 0.00%  |
| 167              | Teacher Assistant Salary When Substituting (Regular Teacher Absence) |    | 36,210            | 0.07%  |
| 171              | Driver                                                               |    | 591,502           | 1.15%  |
| 172              | Driver Overtime                                                      |    | 26,177            | 0.05%  |
| 173              | Custodian                                                            |    | 1,411,100         | 2.76%  |
| 174              | Cafeteria Workers                                                    |    | -                 | 0.00%  |
| 175              | Skilled Trades                                                       |    | 337,558           | 0.66%  |
| 176              | Manager                                                              |    | -                 | 0.00%  |
| 177              | Work Study Student                                                   |    | -                 | 0.00%  |
| 180              | Bonus Pay (Not Subject to Retirement)                                |    | 208,776           | 0.41%  |
| 181              | Supplement/Supplementary Pay                                         |    | 867,418           | 1.69%  |
| 182              | Employee Allowances Taxable                                          |    | -                 | 0.00%  |
| 183              | Bonus Pay (Subject to Retirement)                                    |    | -                 | 0.00%  |
| 187              | Salary Differential                                                  |    | -                 | 0.00%  |
| 191              | Curriculum Development Pay                                           |    | -                 | 0.00%  |
| 192              | Additional Responsibility Stipend                                    |    | 750               | 0.00%  |
| 193              | Mentor Pay Stipend                                                   |    | 9,519             | 0.02%  |
| 195              | Planning Period Stipend                                              |    | -                 | 0.00%  |
|                  |                                                                      |    |                   |        |

PRC ALL - Total Expenditures (All Programs) Fiscal Year 2023-2024 District Expenditures by LEA and Object Code as of 6/30/2024

| Objec<br>Salary | t Category/Object Code Description                                               |           |    | Annual Expenditures    | %               |
|-----------------|----------------------------------------------------------------------------------|-----------|----|------------------------|-----------------|
| 196             | Staff Development Participant Pay                                                |           |    | 248                    | 0.00%           |
| 197             | Staff Development Instructor                                                     |           |    | -                      | 0.00%           |
| 198             | Tutorial Pay                                                                     |           |    | 81,194                 | 0.16%           |
| 199             | Overtime Pay                                                                     |           |    | 73,365                 | 0.14%           |
|                 |                                                                                  | Subtotal: | \$ | 33,058,206             | 64.54%          |
| -               | oyee Benefits                                                                    |           | ¢  | 2 407 402              | 4 700/          |
| 211<br>221      | Employer's Social Security Cost- Regular<br>Employer's Retirement Cost - Regular |           | \$ | 2,407,163<br>8,141,263 | 4.70%<br>15.90% |
| 229             | Other Retirement Cost                                                            |           |    | 0,141,203              | 0.00%           |
| 223             | Employer's Hospitalization Insurance                                             |           |    | 4,399,919              | 8.59%           |
| 232             | Employer's Workers' Comp Insurance Cost                                          |           |    | -                      | 0.00%           |
| 234             | Employer's Dental Insurance Cost                                                 |           |    | -                      | 0.00%           |
| 235             | Employer's Life Insurance Cost                                                   |           |    | -                      | 0.00%           |
| 184             | Longevity Pay                                                                    |           |    | 81,264                 | 0.16%           |
| 185             | Bonus Leave Payoff                                                               |           |    | 1,349                  | 0.00%           |
| 186             | Short Term Disability Pay - Beyond Six Months                                    |           |    | 2,769                  | 0.01%           |
| 188             | Annual Leave Payoff                                                              |           |    | 251,644                | 0.49%           |
| 189             | Short Term Disability Pay – First Six Months                                     |           |    | -                      | 0.00%           |
|                 |                                                                                  | Subtotal: | \$ | 15,285,372             | 29.84%          |
|                 | ased Services                                                                    |           | •  |                        | 0.000/          |
| 311             | Contracted Services                                                              |           | \$ | 1,039,541              | 2.03%           |
| 312             | Workshop Expenses                                                                |           |    | 16,071                 | 0.03%           |
| 313<br>314      | Contracted Instructional Substitutes                                             |           |    | 359,188                | 0.70%<br>0.00%  |
| 314<br>315      | Marketing Costs<br>Reproduction Costs                                            |           |    | -                      | 0.00%           |
| 316             | Commercial Driver's License Medical Exam Expenses                                |           |    | -<br>6,095             | 0.00%           |
| 317             | Psychological Contract Services                                                  |           |    | -                      | 0.00%           |
| 318             | Speech and Language Contracted Services                                          |           |    | -                      | 0.00%           |
| 319             | Other Professional/Technical Contract Services                                   |           |    | 914                    | 0.00%           |
| 321             | Public Utilities - Electric Services                                             |           |    | -                      | 0.00%           |
| 322             | Public Utilities - Natural Gas                                                   |           |    | -                      | 0.00%           |
| 323             | Public Utilities - Water/Sewer                                                   |           |    | -                      | 0.00%           |
| 324             | Waste Management                                                                 |           |    | -                      | 0.00%           |
| 325             | Contracted Repairs and Maintenance – Land and Buildings                          |           |    | -                      | 0.00%           |
| 326             | Contracted Repairs and Maintenance - Equipment                                   |           |    | 6,683                  | 0.01%           |
| 327             | Rentals/Leases                                                                   |           |    | -                      | 0.00%           |
| 331             | Pupil Transportation - Contracted                                                |           |    | -                      | 0.00%           |
| 332             | Travel Reimbursement                                                             |           |    | 15,967                 | 0.03%           |
| 333             | Field Trips                                                                      |           |    | 114,071                | 0.22%           |
| 341             | Telephone                                                                        |           |    | -                      | 0.00%           |
| 342             | Postage                                                                          |           |    | 76                     | 0.00%<br>0.00%  |
| 343<br>344      | Telecommunications Services<br>Mobile Communication Costs                        |           |    | -<br>360               | 0.00%           |
| 344<br>345      | Security Monitoring                                                              |           |    | 300                    | 0.00%           |
| 345<br>351      | Tuition Reimbursements                                                           |           |    | -<br>37,568            | 0.00%           |
| 352             | Employee Education Reimbursement                                                 |           |    | -                      | 0.00%           |
| 353             | Certification/Licensing Fees                                                     |           |    | 278                    | 0.00%           |
|                 |                                                                                  | Subtotal: | \$ | 1,596,813              | 3.12%           |
| Suppl           | ies & Materials                                                                  |           |    |                        |                 |
| 411             | Supplies and Materials                                                           |           | \$ | 336,797                | 0.66%           |
| 412             | State Textbooks                                                                  |           | \$ | -                      | 0.00%           |
| 413             | Other Textbooks                                                                  |           |    | 27,980                 | 0.05%           |
| 414             | Library Books (Regular and Replacement)                                          |           |    | -                      | 0.00%           |
| 415             | Community College/University Textbooks                                           |           |    | -                      | 0.00%           |
| 418             | Computer Software and Supplies                                                   |           |    | 274,508                | 0.54%           |
| 421             | Fuel for Facilities                                                              | <b>F</b>  |    | -                      | 0.00%           |
| 422<br>423      | Repair Parts, Materials, and Related Labor, Grease, and Anti                     | -rreeze   |    | 140,125                | 0.27%           |
| 423<br>424      | Gas/Diesel Fuel<br>Oil                                                           |           |    | 251,116                | 0.49%<br>-0.01% |
| 424             | <b>UII</b>                                                                       |           |    | (2,676)                | -0.01%          |

## PRC ALL - Total Expenditures (All Programs)

Fiscal Year 2023-2024 District Expenditures by LEA and Object Code as of 6/30/2024

| •      | t Category/Object Code Description              |              | Annu | al Expenditures | %       |
|--------|-------------------------------------------------|--------------|------|-----------------|---------|
| Salary | Tires and Tubes                                 |              |      |                 | 0.110/  |
| 425    |                                                 |              |      | 56,590          | 0.11%   |
| 451    | Food Purchase                                   |              |      | -               | 0.00%   |
| 453    | Food Processing Supplies                        |              |      | -               | 0.00%   |
| 459    | Other Food Purchases                            |              |      | -               | 0.00%   |
| 461    | Furniture and Equipment - Inventoried           |              |      | 2,386           | 0.00%   |
| 462    | Computer Equipment - Inventoried                |              |      | 121,035         | 0.24%   |
| 471    | Sales and Use Tax Expense                       |              |      | -               | 0.00%   |
| 472    | Sales and Use Tax Refund (Contra-expenditure)   |              |      | -               | 0.00%   |
|        |                                                 | Subtotal:    | \$   | 1,207,861       | 2.36%   |
|        | l Outlay                                        |              |      |                 |         |
| 522    | General Contract                                |              | \$   | -               | 0.00%   |
| 532    | Improvements to Existing Sites                  |              |      | -               | 0.00%   |
| 541    | Purchase of Furniture & Equipment - Capitalized |              |      | 67,864          | 0.13%   |
| 542    | Purchase of Computer Hardware - Capitalized     |              |      | -               | 0.00%   |
| 551    | Purchase of Vehicles                            |              |      | -               | 0.00%   |
| 552    | License and Title Fees                          |              |      | 2,006           | 0.00%   |
| Other  |                                                 | Subtotal:    | \$   | 69,870          | 0.14%   |
| 361    | Membership Dues and Fees                        |              | \$   | -               | 0.00%   |
| 363    | Assessments/Penalties                           |              |      | -               | 0.00%   |
| 371    | Liability Insurance                             |              |      | -               | 0.00%   |
| 372    | Vehicle Liability Insurance                     |              |      | -               | 0.00%   |
| 373    | Property Insurance                              |              |      | -               | 0.00%   |
| 375    | Fidelity Bond Premium                           |              |      | -               | 0.00%   |
| 378    | Scholastic Accident Insurance                   |              |      | -               | 0.00%   |
| 379    | Other Insurance and Judgments                   |              |      | 460             | 0.00%   |
| 715    | Transfers to Multiple Enterprise Fund           |              |      | -               | 0.00%   |
|        |                                                 | Subtotal:    | \$   | 460             | 0.00%   |
|        |                                                 | Grand Total: | \$   | 51,218,581      | 100.00% |